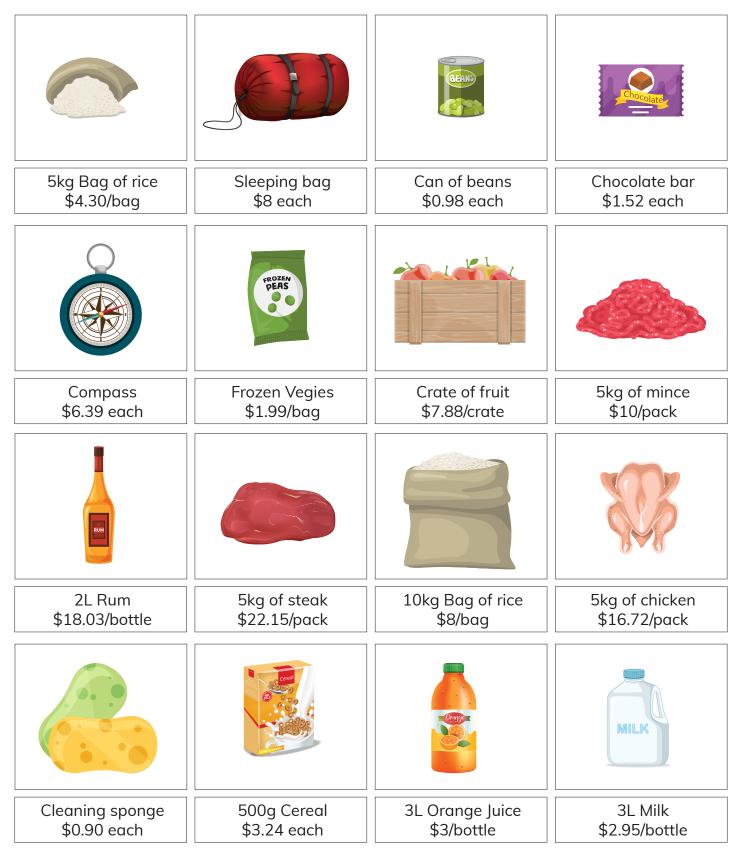

## SHOPPING WISH LIST

Choose from these items to take with you. Perhaps you will need multiple; perhaps experienced crew members can bring their own; perhaps you choose to not purchase particular items. Pirates do not keep supplies after expedition. The choice is yours.