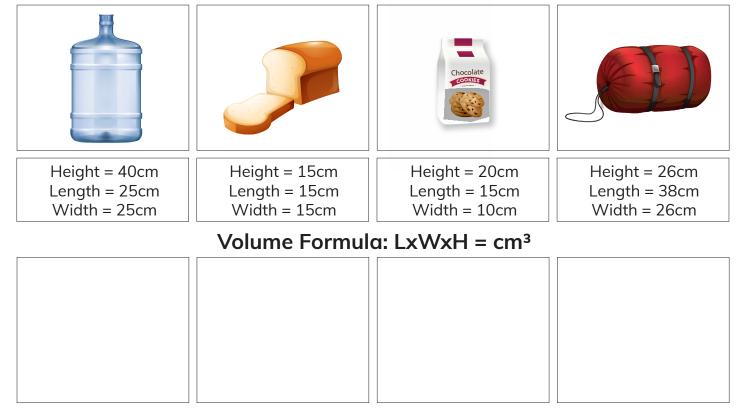

## Volume Formula: LxWxH = cm<sup>3</sup>

1. Work out the volumes for each bag above. Show working in the space provided.

| Chocolate                               |                               | • • •                          |                                |  |  |  |
|-----------------------------------------|-------------------------------|--------------------------------|--------------------------------|--|--|--|
| Height = 1cm<br>Length = 20cm           | Height = 18cm<br>Length = 9cm | Height = 15cm<br>Length = 30cm | Height = 30cm<br>Length = 15cm |  |  |  |
| Width = 10cm                            | Width = 9cm                   | Width = 30cm                   | Width = 10cm                   |  |  |  |
| Volume Formula: LxWxH = cm <sup>3</sup> |                               |                                |                                |  |  |  |
|                                         |                               |                                |                                |  |  |  |
|                                         |                               |                                |                                |  |  |  |
|                                         |                               |                                |                                |  |  |  |